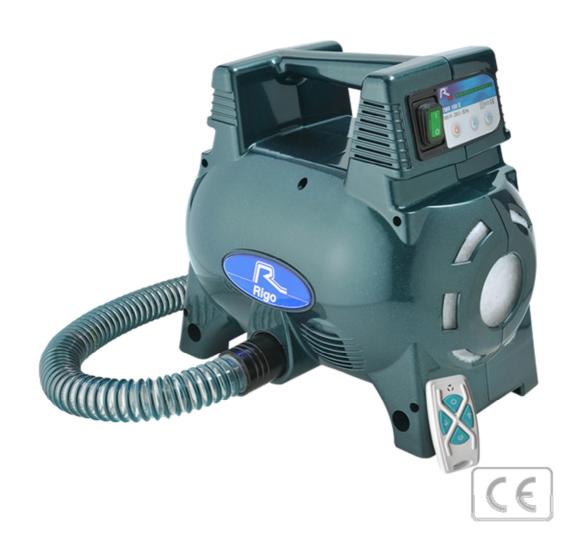

# Electronic Turbine Multirigo TMR 180E

Spare parts and accessories

#### RAD01K

Remote control (for TMR 90E, TMR150E e TMR180E)

quantity:

1