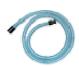

## ATC08K

Air Tube Flex,7 m glassy PU $^*$  tube complete with two connections (for all TMR and TMR E series)

quantity:

\*Polyurethane

1