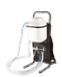

### TPC01N

Support for a turbine with a  $6\ l$  tank complete with an air tube for water-based varnishes and water paints (MAF1 spray gun included)