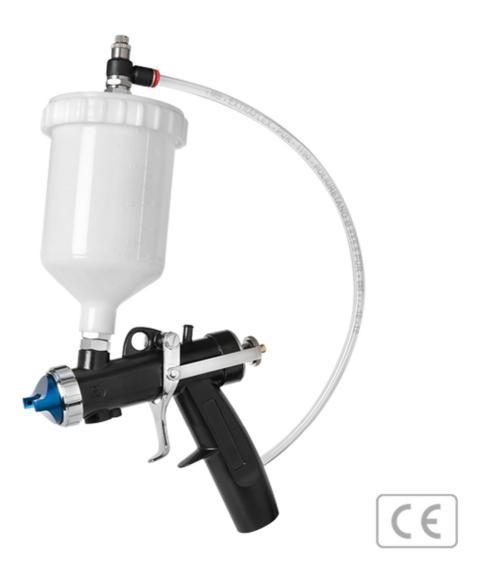

## Spray Gun MRS

## Technical data sheet:

| Body                        | Aluminum                                                            |
|-----------------------------|---------------------------------------------------------------------|
| Nozzles                     | Ø 1,3 - 2,5 mm                                                      |
| Assembled air cap           | For paint (blue color)                                              |
| Type of tank                | Upper gravity with a screw closure                                  |
| Tank material               | Solvent resistant nylon                                             |
| Tank capacity               | 0,61                                                                |
| Tank presure regulation     | On the tank cover                                                   |
| Product quantity regulation | Rare screw                                                          |
| Weight                      | 750 g                                                               |
| Turbine compatibility       | TMR55-80-140-90E-150E-180E                                          |
| Sprayable materials         | Water or solvent based varnishes, wall paints (see the section Use) |