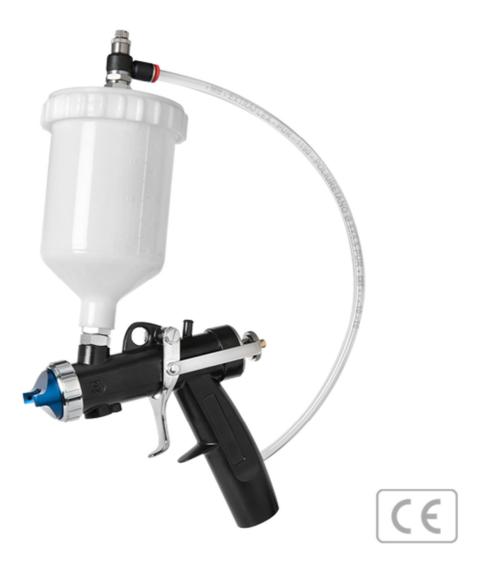

## Spray Gun MRS

## USE

The spray gun MRS is not only suitable for light materials and low viscosity paints, but also for heavy and dense wall paints.

For more information on sectors of use, see the section Fields of application