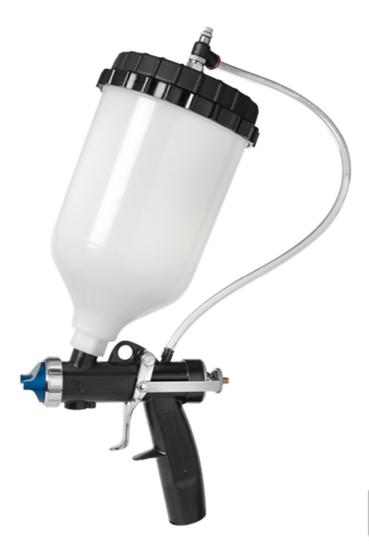

## Spray Gun MBA

**TECHNICAL DATA SHEET** 

## **Technical data sheet:**

| Body                        | Aluminum                                                            |
|-----------------------------|---------------------------------------------------------------------|
| Assembled nozzle            | Ø 2,5 mm                                                            |
| Assembled air cap           | For paint (blue color)                                              |
| Type of tank                | Upper gravity with a screw closure                                  |
| Tank material               | Solvent resistant nylon                                             |
| Tank capacity               | 2                                                                   |
| Tank pressure regulation    | On the tank cover                                                   |
| Product quantity regulation | Rare screw                                                          |
| Weight                      | 850 g                                                               |
| Turbine compatibility       | TMR55-80-140-90E-150E-180E                                          |
| Sprayable materials         | Water or solvent based varnishes, wall paints (see the section USE) |